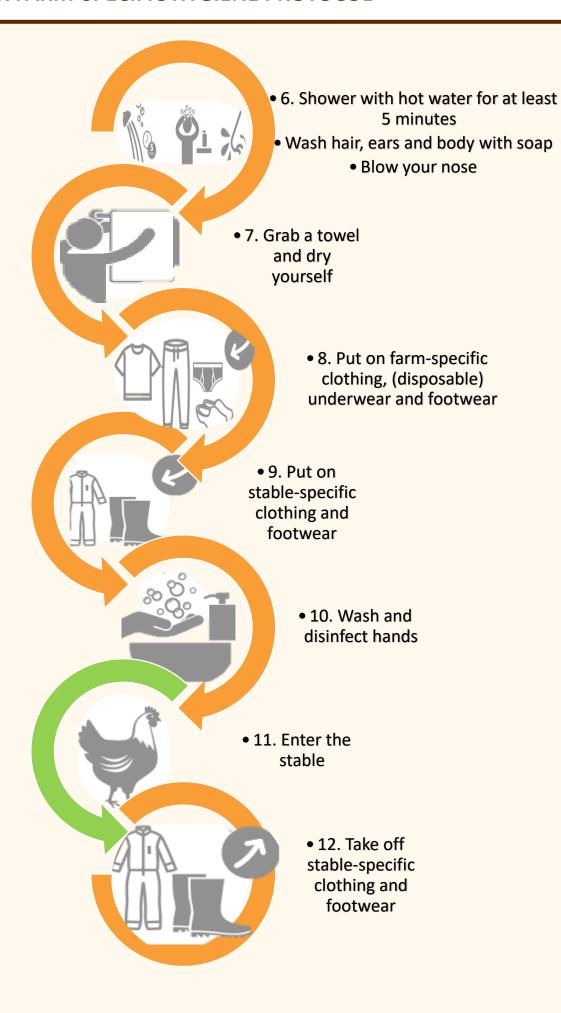

# **CREATE YOUR FARM-SPECIFIC HYGIENE PROTOCOL**







#### MAIN KEY POINTS

- Compliance with hygiene protocols reduces the risk of introducing animal diseases and other germs onto the farm.
- Create your farm-specific hygiene visitor protocol using this document.
- AVINED's full shower protocol can be found <u>Here</u>



## CREATE YOUR FARM-SPECIFIC HYGIENE PROTOCOL



## CREATE YOUR FARM-SPECIFIC HYGIENE PROTOCOL



#### For more information:

- AVINED shower protocol: <a href="https://www.avined.nl/themas/bedrijfsmanagement/bedrijfshygiene">https://www.avined.nl/themas/bedrijfsmanagement/bedrijfshygiene</a>
  - NETPOULSAFE project : <a href="https://www.netpoulsafe.eu">https://www.netpoulsafe.eu</a>