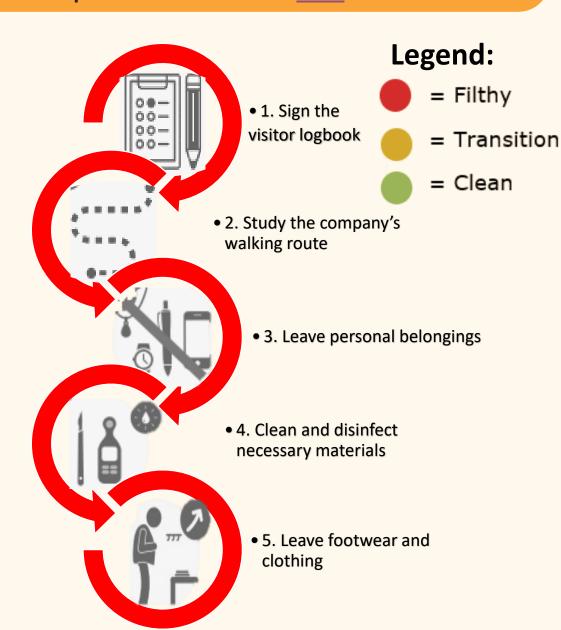

# **CREATE YOUR FARM-SPECIFIC HYGIENE PROTOCOL**







#### MAIN KEY POINTS

- Compliance with hygiene protocols reduces the risk of introducing animal diseases and other germs onto the farm.
- Create your farm-specific hygiene visitor protocol using this document.
- AVINED's full shower protocol can be found <u>Here</u>



## CREATE YOUR FARM-SPECIFIC HYGIENE PROTOCOL



## CREATE YOUR FARM-SPECIFIC HYGIENE PROTOCOL



#### For more information:

- AVINED shower protocol: <a href="https://www.avined.nl/themas/bedrijfsmanagement/bedrijfshygiene">https://www.avined.nl/themas/bedrijfsmanagement/bedrijfshygiene</a>
  - NETPOULSAFE project : <a href="https://www.netpoulsafe.eu">https://www.netpoulsafe.eu</a>