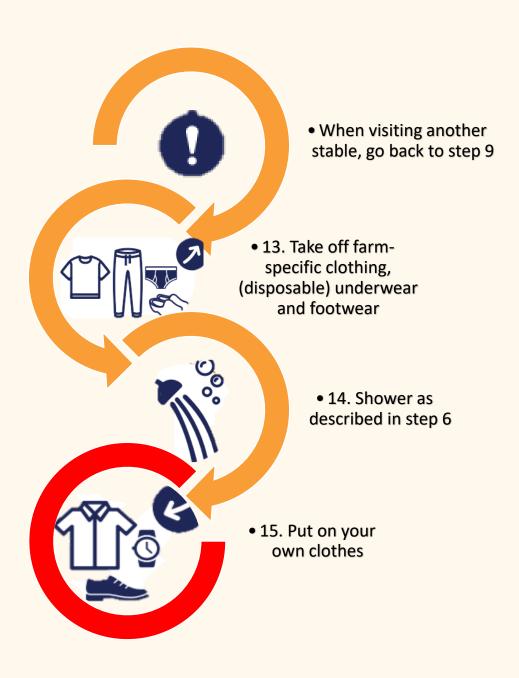

# **CREATE YOUR FARM-SPECIFIC HYGIENE PROTOCOL**







#### MAIN KEY POINTS

- Compliance with hygiene protocols reduces the risk of introducing animal diseases and other germs onto the farm.
- Create your farm-specific hygiene visitor protocol using this document.
- AVINED's full shower protocol can be found <u>Here</u>



## CREATE YOUR FARM-SPECIFIC HYGIENE PROTOCOL



## CREATE YOUR FARM-SPECIFIC HYGIENE PROTOCOL



#### For more information:

- AVINED shower protocol: <a href="https://www.avined.nl/themas/bedrijfsmanagement/bedrijfshygiene">https://www.avined.nl/themas/bedrijfsmanagement/bedrijfshygiene</a>
  - NETPOULSAFE project : <a href="https://www.netpoulsafe.eu">https://www.netpoulsafe.eu</a>