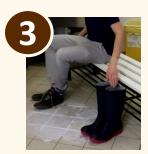

## **In practice**: efficacy of footwear donning

Application of the invisible fluorescent substance

Visualisation under UV light of the « contamination »

Footwear donning

Visualisation under UV light of the « contamination » after changing zone