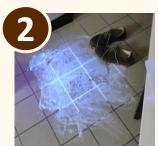

## **In practice**: efficacy of footwear donning

Application of the invisible fluorescent substance

Visualisation under UV light of the « contamination »

Footwear donning

Visualisation under UV light of the « contamination » after changing zone