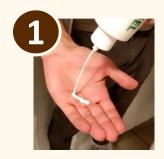

## In practice: efficacy of handwashing

Application of the invisible fluorescent substance

Visualisation under UV light of the « contamination »

handwashing

Visualisation under UV light of the residual « contamination » after handwashing