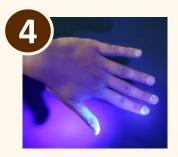

## In practice: efficacy of handwashing

Application of the invisible fluorescent substance

Visualisation under UV light of the « contamination »

handwashing

Visualisation under UV light of the residual « contamination » after handwashing