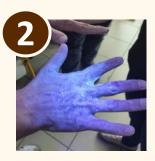

## In practice: efficacy of handwashing

Application of the invisible fluorescent substance

Visualisation under UV light of the « contamination »

handwashing

Visualisation under UV light of the residual « contamination » after handwashing