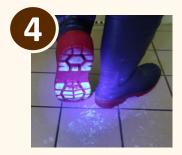

## **In practice**: efficacy of footwear donning

Application of the invisible fluorescent substance

Visualisation under UV light of the « contamination »

Footwear donning

Visualisation under UV light of the « contamination » after changing zone