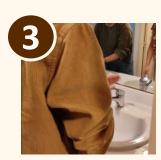

## **In practice**: efficacy of footwear donning

Application of the invisible fluorescent substance

Visualisation under UV light of the « contamination »

Footwear donning

Visualisation under UV light of the « contamination » after changing zone